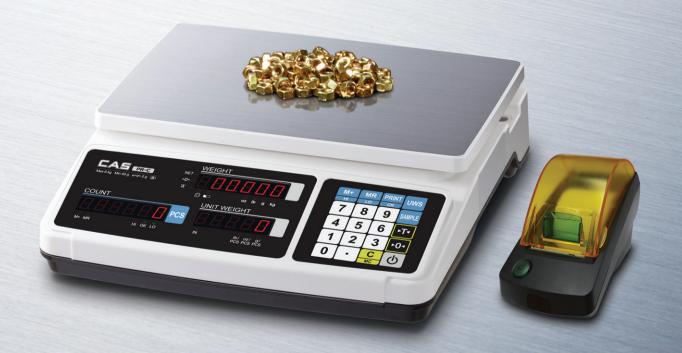

# **Counting Scale**

PR-C can be used any where due to its highly qualified performance and it is suitable for use in parts production.

- High-Resolution Weighing External Resolution: 1/30,000
- High brightness LED display
- Check-Weighing function(HI/OK/LO)

# PR-C SERIES | Counting Scale