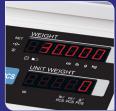

## High weighing performance

The counting scale can handle a maximum weight of 30kg providing accuracy that measures to 0.1g precision.