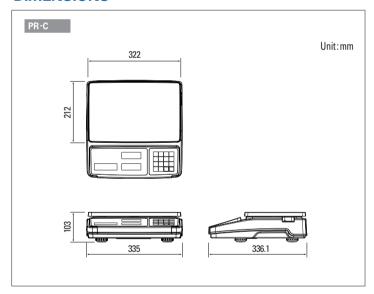

#### **SPECIFICATIONS**

| Model                 | PR-C                                     |       |        |        |  |
|-----------------------|------------------------------------------|-------|--------|--------|--|
| Max.capacity(g)       | 3,000                                    | 6,000 | 15,000 | 30,000 |  |
| Readability(g)        | 0.1                                      | 0.2   | 0.5    | 1      |  |
| External resolution   | 1/30,000                                 |       |        |        |  |
| Internal resolution   | 1/600,000                                |       |        |        |  |
| Display type          | LED                                      |       |        |        |  |
| Weight units          | kg, g, lb, oz                            |       |        |        |  |
| Operating temperature | 0°C ~ 40°C                               |       |        |        |  |
| Power                 | AC 220~240, 50/60Hz<br>Pb Battery 6V/4Ah |       |        |        |  |
| Battery life          | 100hrs                                   |       |        |        |  |
| Dimensions (mm)       | 335(W)x336.1(D)x103(H)                   |       |        |        |  |
| Platter size (mm)     | 322(W)x212(D)                            |       |        |        |  |
| Product Weight (kg)   | 3.5                                      |       |        |        |  |

#### **DIMENSIONS**

CAS BLDG., 1315, YANGJAE-DAERO, GANGDONG-GU, SEOUL, KOREA TEL\_ 82 2 2225 3500 FAX\_ 82 2 475 4668

http://www.globalcas.com