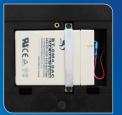

#### **FEATURES**

- High resolution(1/30,000)
- Counting and percentage comparison function (HI/OK/LO) with alarm beeps
- RS-232C interface(PC/PRINTER)
- Rechargeable battery