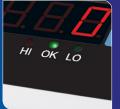

# Check Weighing function(HI/OK/LO)

PR-C will indicate whether the actual weight of the loaded items is out of the present range with alarm beep sounds.