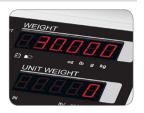

## High weighing performance

The counting scale can handle a maximum weight of 30kg providing accuracy that measures to 0.1g precision.

#### **SPECIFICATIONS**

| Model                 | PR-C                                     |       |        |        |  |
|-----------------------|------------------------------------------|-------|--------|--------|--|
| Max.capacity(g)       | 3,000                                    | 6,000 | 15,000 | 30,000 |  |
| Readability(g)        | 0.1                                      | 0.2   | 0.5    | 1      |  |
| External resolution   | 1/30,000                                 |       |        |        |  |
| Internal resolution   | 1/600,000                                |       |        |        |  |
| Display type          | LED                                      |       |        |        |  |
| Weight units          | kg, g, lb, oz                            |       |        |        |  |
| Operating temperature | 0°C ~ 40°C                               |       |        |        |  |
| Power                 | AC 220~240, 50/60Hz<br>Pb Battery 6V/4Ah |       |        |        |  |
| Battery life          | 100hrs                                   |       |        |        |  |
| Dimensions (mm)       | 335(W)x336.1(D)x103(H)                   |       |        |        |  |
| Platter size (mm)     | 322(W)x212(D)                            |       |        |        |  |
| Product Weight (kg)   | 3.5                                      |       |        |        |  |