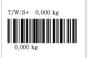

### Compatible with Label and Ticket printer

PR-C can be connected with label or ticket printer for printing useful information such as weight, date and quantity.

03/20/2014;09:10:06 p.m. T/W:S+ 0.000 kg U/W: 0 g/PCS 0 PCS

<Label Printer>

| T/W:S+ | 0,000 kg |  |  |  |  |
|--------|----------|--|--|--|--|
| U/W:   | 0 g/PCS  |  |  |  |  |
| Qty:   | 0 PCS    |  |  |  |  |
| T/W:S+ | 0,000 kg |  |  |  |  |
| Qty:   | 0 PCS    |  |  |  |  |
| T/W:U- | 0,206 kg |  |  |  |  |
| T/W:U- | 0.207 kg |  |  |  |  |
| T/W:U- | 0,207 kg |  |  |  |  |