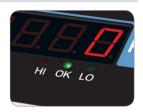

Check weighing function

High weighing performance

# Check Weighing function(HI/OK/LO)

PR-C will indicate whether the actual weight of the loaded items is out of the present range with alarm beep sounds.