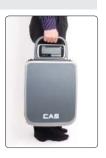

### Portable Bench Scale

Light weight and easy to carry! Equipped with a large LCD display which is also detachable for easy viewing. The PB is able to be connected to Ticket / Label printers or a PC via RS-232C interface. This portable bench scale is perfect for home delivery companies, farm products, dried fish, fruit & vegetables, meat processing companies, hospitals, schools and fitness centers. Portable with easy to carry handle Battery operation: 300hrs of continuous use Available capcity: 30kg ~ 200kg RS-232C Interface White backlight

#### **FEATURES**

- Easy-to-carry
- Available capacity: 30kg ~ 200kg
- Detachable LCD display
- RS-232C interface
- White Backlight
- Battery operated (rechargeable)
- Up to 300 hours of continuous use
- Auto power-off
- Auto zero tracking