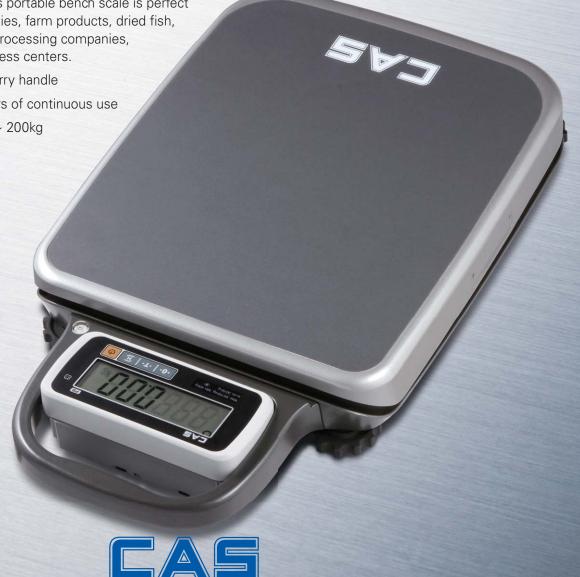

### Portable Bench Scale

Light weight and easy to carry! Equipped with a large LCD display which is also detachable for easy viewing. The PB is able to be connected to Ticket / Label printers or a PC via RS-232C interface. This portable bench scale is perfect for home delivery companies, farm products, dried fish, fruit & vegetables, meat processing companies, hospitals, schools and fitness centers. Portable with easy to carry handle Battery operation: 300hrs of continuous use Available capcity: 30kg ~ 200kg RS-232C Interface White backlight

#### **FEATURES**

- Easy-to-carry
- Available capacity: 30kg ~ 200kg
- Detachable LCD display
- RS-232C interface
- White Backlight
- Battery operated (rechargeable)
- Up to 300 hours of continuous use
- Auto power-off
- Auto zero tracking