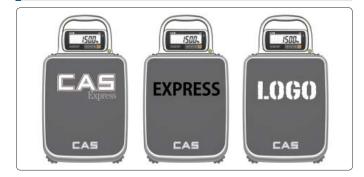

#### Customized : Logo & cover design

CAS BLDG., # 440-1, SUNGNAE-DONG, GANGDONG-GU, SEOUL, KOREA

TEL\_ 82 2 2225 3500 FAX\_ 82 2 475 4668

http://www.globalcas.com

Specifications are subject to change for improvement without prior notice.