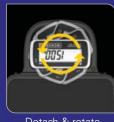

Carry handle

Detachable display

Detach & rotate display

- Auto power-off
- Auto zero tracking

Detachable display