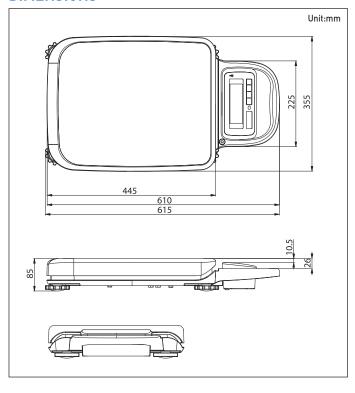

#### **DIMENSIONS**

#### **SPECIFICATIONS**

| Model               | PB Series                                                    |       |       |        |
|---------------------|--------------------------------------------------------------|-------|-------|--------|
| Max. Capacity (kg)  | 30                                                           | 60    | 150   | 200    |
| Readability (g)     | 5/10                                                         | 10/20 | 20/50 | 50/100 |
| External Resolution | 1/2,000 ~ 1/3,000 (Dual interval)                            |       |       |        |
| Display Digit       | 6 digits (weight)                                            |       |       |        |
| Display Type        | LCD                                                          |       |       |        |
| Operating Temp.     | -10°C ~ 40°C                                                 |       |       |        |
| Power               | Battery, AC adaptor                                          |       |       |        |
| Battery Life        | Alkaline battery: 300hrs/140hrs<br>Rechargeable: 60hrs/25hrs |       |       |        |
| Platter Size (mm)   | 355(W) x 443(D)                                              |       |       |        |
| Dimensions (mm)     | $355(W) \times 611(D) \times 55(H)$                          |       |       |        |
| Product Weight (kg) | 6.2                                                          |       |       |        |