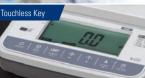

#### **Touchless Key Function Using IR Sensor**

Applied the IR Sensor, the XE can zero, tare and print only with hand gestures.