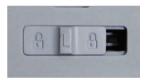

#### **Touchless Key Function Using IR Sensor**

Applied the IR Sensor, the XE can zero, tare and print only with hand gestures.