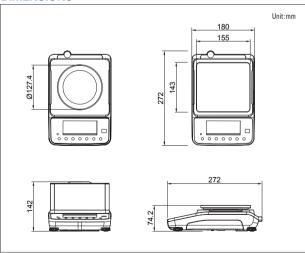

#### **SPECIFICATIONS**

| Model                 | XE                                                     |       |      |      |      |      |
|-----------------------|--------------------------------------------------------|-------|------|------|------|------|
| Max. capacity(g)      | 150                                                    | 300   | 600  | 1500 | 3000 | 6000 |
| e(g)                  | 0.005                                                  | 0.05  | 0.1  | 0.2  | 0.5  | 1    |
| d(g)                  | 0.005                                                  | 0.005 | 0.01 | 0.02 | 0.05 | 0.1  |
| External resolution   | 1/30,000 ~ 1/75,000                                    |       |      |      |      |      |
| Display digit         | 6 digits(Weight)                                       |       |      |      |      |      |
| Display type          | LCD(with backlight)                                    |       |      |      |      |      |
| Operation temperature | 5∼40°C                                                 |       |      |      |      |      |
| Power                 | DC 12V(with adapter)                                   |       |      |      |      |      |
| Platter size(mm)      | 150, 300, 600: Ø128mm<br>1500, 3000, 6000: 155 X 143mm |       |      |      |      |      |
| Dimensions(mm)        | 272(W) x 180(L) x 74(H)                                |       |      |      |      |      |
| Product weight(kg)    | 1.39                                                   |       |      |      |      |      |

#### **DIMENSIONS**