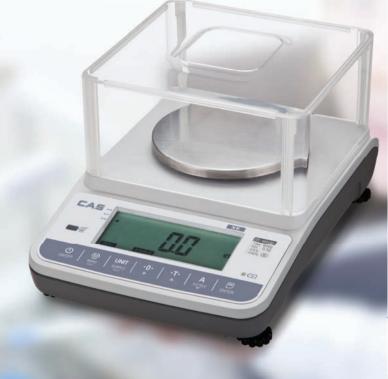

### Micro-weighing Scale

XE is a Micro-Weighing scale with superior performance measuring up to 150~6000g weight. Operating temperature is 5°C~40°C; therefore accurate measurement is possible in any work place. Moreover, with its superior performance, various interfaces and easy power charging, therefore efficient measure is possible. the XE will be taking on a new standard of Micro-Weighing Scale.

- Superior performance (Loadcell Protection Locker, Kensington Lock, Windshield)
- Various interfaces(Remote display, IM-WORKS and various printers are connectable)
- Easy power charging (Ni-MH rechargeable battery, DRY rechargeable battery can be used)

### Micro-weighing Scale

- Superior performance (Loadcell Protection Locker, Kensington Lock , Windshield)
- Various interfaces(Remote display, IM-WORKS, various printers are connectable)
- Ni-MH rechargeable battery
- Compact design
- IR sensor function implementation (Touchless Key)