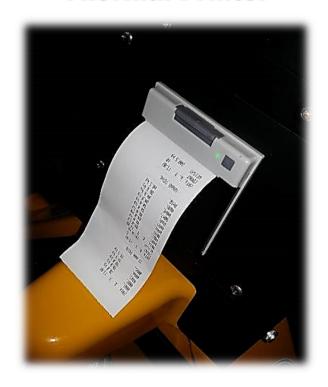

**Thermal Printer** 

#### **Wheel Brake**

| MODEL NAME               |                              | MP - 1                                                       |               | MP - 1.5       |               | MP - 2         |     |             |     |     |
|--------------------------|------------------------------|--------------------------------------------------------------|---------------|----------------|---------------|----------------|-----|-------------|-----|-----|
| Product size             | TYPE                         | Α                                                            | В             | С              | Α             | В              | С   | Α           | В   | С   |
|                          | W                            | 540                                                          | 620           | 705            | 540           | 620            | 705 | 540         | 620 | 705 |
|                          | L                            |                                                              | 1130          |                |               |                |     |             |     |     |
| Capacity                 |                              | <b>1000</b> kg                                               |               | <b>1500</b> kg |               | <b>2000</b> kg |     |             |     |     |
| Readability              |                              |                                                              | <b>0.5</b> kg |                | <b>0.5</b> kg |                |     | <b>1</b> kg |     |     |
| Display                  |                              | 6 digit LED(Height : 25mm), 5digit + sign LCD(Height : 24mm) |               |                |               |                |     |             |     |     |
| Power                    |                              | 6VDC /10A rechargeable battery<br>(6VDC / 2A charger)        |               |                |               |                |     |             |     |     |
| Battery Operating Time   |                              | 85 Hours                                                     |               |                |               |                |     |             |     |     |
| Battery Charging<br>Time |                              | 10 Hours                                                     |               |                |               |                |     |             |     |     |
| Operating Temperat ure   |                              | -10°C ~ 40°C                                                 |               |                |               |                |     |             |     |     |
| OPT                      | Thermal Printer, Wheel brake |                                                              |               |                |               |                |     |             |     |     |