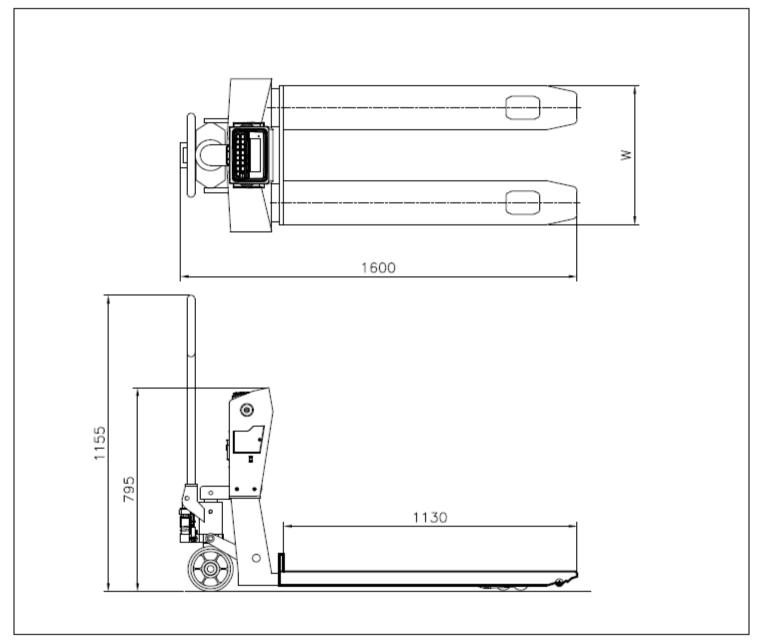

#### **Wheel Brake**

| MODEL NAME               |                              | MP - 1                                                       |               | MP - 1.5       |               | MP - 2         |     |             |     |     |
|--------------------------|------------------------------|--------------------------------------------------------------|---------------|----------------|---------------|----------------|-----|-------------|-----|-----|
| Product size             | TYPE                         | Α                                                            | В             | С              | Α             | В              | С   | Α           | В   | С   |
|                          | W                            | 540                                                          | 620           | 705            | 540           | 620            | 705 | 540         | 620 | 705 |
|                          | L                            |                                                              | 1130          |                |               |                |     |             |     |     |
| Capacity                 |                              | <b>1000</b> kg                                               |               | <b>1500</b> kg |               | <b>2000</b> kg |     |             |     |     |
| Readability              |                              |                                                              | <b>0.5</b> kg |                | <b>0.5</b> kg |                |     | <b>1</b> kg |     |     |
| Display                  |                              | 6 digit LED(Height : 25mm), 5digit + sign LCD(Height : 24mm) |               |                |               |                |     |             |     |     |
| Power                    |                              | 6VDC /10A rechargeable battery<br>(6VDC / 2A charger)        |               |                |               |                |     |             |     |     |
| Battery Operating Time   |                              | 85 Hours                                                     |               |                |               |                |     |             |     |     |
| Battery Charging<br>Time |                              | 10 Hours                                                     |               |                |               |                |     |             |     |     |
| Operating Temperat ure   |                              | -10°C ~ 40°C                                                 |               |                |               |                |     |             |     |     |
| OPT                      | Thermal Printer, Wheel brake |                                                              |               |                |               |                |     |             |     |     |