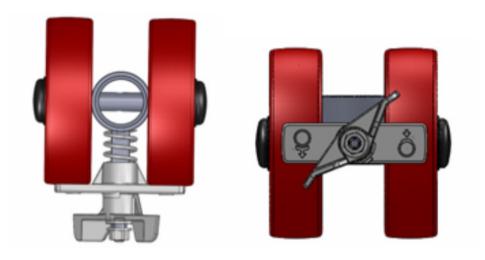

#### **Wheel Brake**

| MODEL NAME               |                              | MP - 1                                                       |               | MP - 1.5       |               | MP - 2         |     |             |     |     |
|--------------------------|------------------------------|--------------------------------------------------------------|---------------|----------------|---------------|----------------|-----|-------------|-----|-----|
| Product size             | TYPE                         | Α                                                            | В             | С              | Α             | В              | С   | Α           | В   | С   |
|                          | W                            | 540                                                          | 620           | 705            | 540           | 620            | 705 | 540         | 620 | 705 |
|                          | L                            |                                                              | 1130          |                |               |                |     |             |     |     |
| Capacity                 |                              | <b>1000</b> kg                                               |               | <b>1500</b> kg |               | <b>2000</b> kg |     |             |     |     |
| Readability              |                              |                                                              | <b>0.5</b> kg |                | <b>0.5</b> kg |                |     | <b>1</b> kg |     |     |
| Display                  |                              | 6 digit LED(Height : 25mm), 5digit + sign LCD(Height : 24mm) |               |                |               |                |     |             |     |     |
| Power                    |                              | 6VDC /10A rechargeable battery<br>(6VDC / 2A charger)        |               |                |               |                |     |             |     |     |
| Battery Operating Time   |                              | 85 Hours                                                     |               |                |               |                |     |             |     |     |
| Battery Charging<br>Time |                              | 10 Hours                                                     |               |                |               |                |     |             |     |     |
| Operating Temperat ure   |                              | -10°C ~ 40°C                                                 |               |                |               |                |     |             |     |     |
| OPT                      | Thermal Printer, Wheel brake |                                                              |               |                |               |                |     |             |     |     |