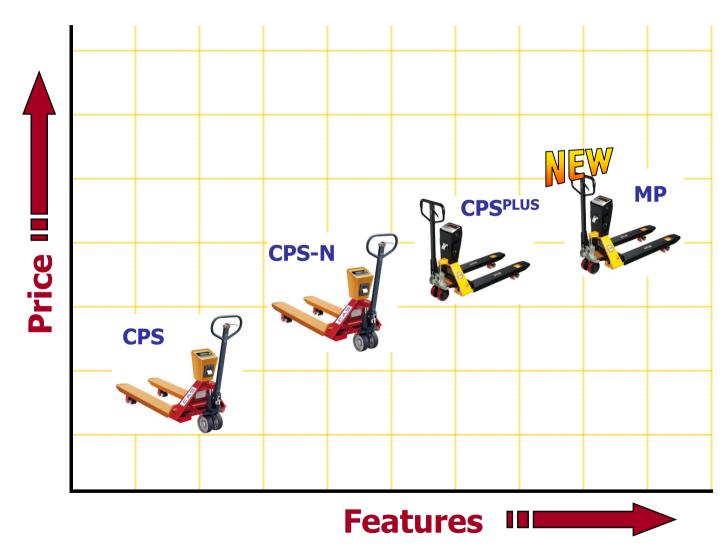

# PRODUCT INTRODUCTION

- 1. UPS
- 2. Product Positioning
- 3. Features
- 4. Comparisons
- 5. Options
- 6. Specifications
- 7. Dimensions
- 8. Applications

- Cost effective solution to weigh on the go.
  - MP raises efficiency for your work, simplifies logistics processes, and save time and space.
- Pallet truck scale with OIML & EC type approval.