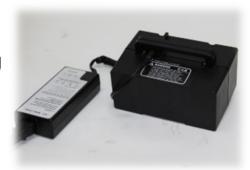

  MP has OIML & EC type approval for a mobile device.

Removable and rechargeable battery pack
Easy and convenient to access the rechargeable battery pack for charging and installing.

- ✓ Verified pallet truck scale (with OIML & EC type approval)
  MP has a OIML & EC type approval for a mobile device.
- ✓ Easy to access the battery pack
  Easy to access the rechargeable battery pack for charging and installing. Operating time up to 85 hours, charging time approx. 10 hours.