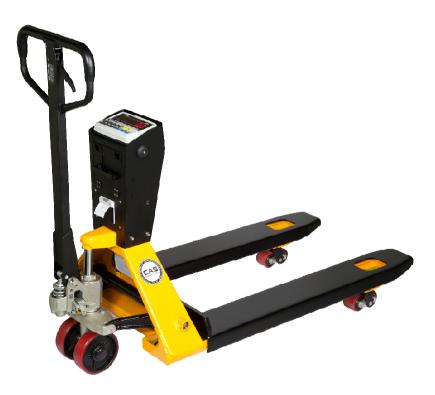

# MP series

# PRODUCT INTRODUCTION

- 1. UPS
- 2. Product Positioning
- 3. Features
- 4. Comparisons
- 5. Options
- 6. Specifications
- 7. Dimensions
- 8. Applications

- Cost effective solution to weigh on the go.
  - MP raises efficiency for your work, simplifies logistics processes, and save time and space.
- Pallet truck scale with OIML & EC type approval.

  MP has OIML & EC type approval for a mobile device.

Removable and rechargeable battery pack
Easy and convenient to access the rechargeable battery pack for charging and installing.

- ✓ Verified pallet truck scale (with OIML & EC type approval)
  MP has a OIML & EC type approval for a mobile device.
- ✓ Easy to access the battery pack
  Easy to access the rechargeable battery pack for charging and installing. Operating time up to 85 hours, charging time approx. 10 hours.

# ✓ Solid and optimum design for logistics

The solid design of MP increases the reliability and accuracy when weighing. In addition, because MP allows you to weigh while you transport goods, it can reduce work time and cost.