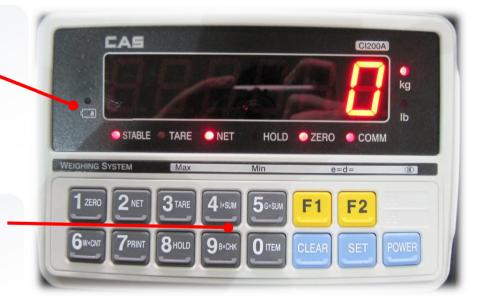

# ✓ High-visibility display

You can easily see the weight value in any distance via clear display.

LED display (Height : 25mm, 6 digits )

LCD display ( Height : 24mm, 5 digits + sign)

✓ Low Battery status lamp

Via low battery status lamp, you can know the battery status.

✓ Numeric keys & 5 function keys

You can conveniently use various functions and set-up with numeric keys and 5 function keys.