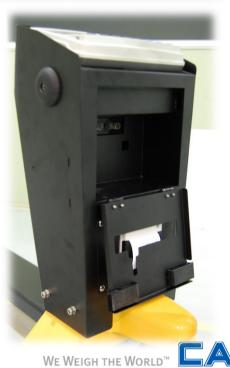

oduct Positioning
- 3. Features
- 4. Comparisons
- 5. Options
- 6. Specifications
- 7. Dimensions
- 8. Applications

- Cost effective solution to weigh on the go.
  - MP raises efficiency for your work, simplifies logistics processes, and save time and space.
- Pallet truck scale with OIML & EC type approval.

  MP has OIML & EC type approval for a mobile device.

Removable and rechargeable battery pack
Easy and convenient to access the rechargeable battery pack for charging and installing.



- ✓ Verified pallet truck scale (with OIML & EC type approval)
  MP has a OIML & EC type approval for a mobile device.
- ✓ Easy to access the battery pack
  Easy to access the rechargeable battery pack for charging and installing. Operating time up to 85 hours, charging time approx. 10 hours.











# ✓ High-visibility display

You can easily see the weight value in any distance via clear display.

LED display (Height : 25mm, 6 digits )



LCD display ( Height : 24mm, 5 digits + sign)



✓ Low Battery status lamp

Via low battery status lamp, you can know the battery status.

✓ Numeric keys & 5 function keys

You can conveniently use various functions and set-up with numeric keys and 5 function keys.





# ✓ Solid and optimum design for logistics

The solid design of MP increases the reliability and accuracy when weighing. In addition, because MP allows you to weigh while you transport goods, it can reduce work time and cost.







| Category                                          | MP                                                                       | CPSPLUS